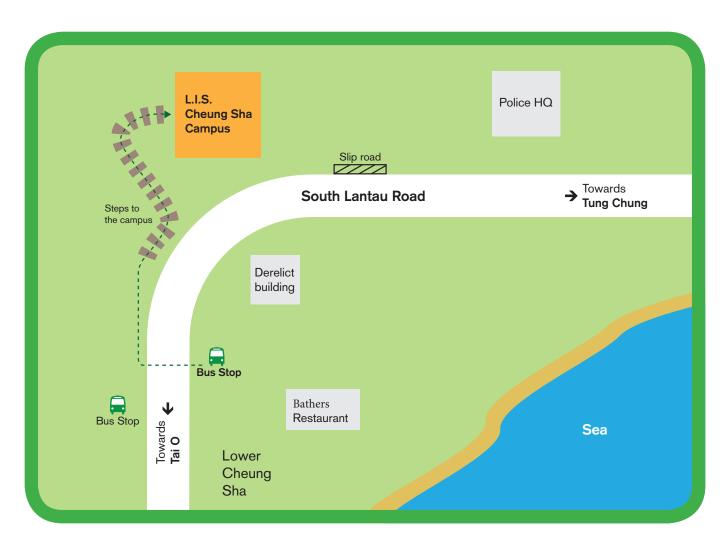

## **Directions:**

bus: no.11 (Tai O) / no.23 (Ngong Ping) from Tung Chung bus terminus.

When entering Cheung Sha, get off the bus after the bend, cross over and walk towards a set of steps by the main road.

journey: 25 mins approx. times: www.newlantaobus.com.

taxi: use a blue taxi for south Lantau only.

journey: 20 mins approx.

car: from Tung Chung head onto Yu Tung Road then towards Tung Chung Road uphill, go past Shek Mun Kap (1st roundabout) straight on. Bottom of the hill take a right (2nd roundabout) signposted for Tai O whilst travelling on South Lantau Road. In a short distance passing by the disused Police HQ (right) followed by a bend where the campus is located.