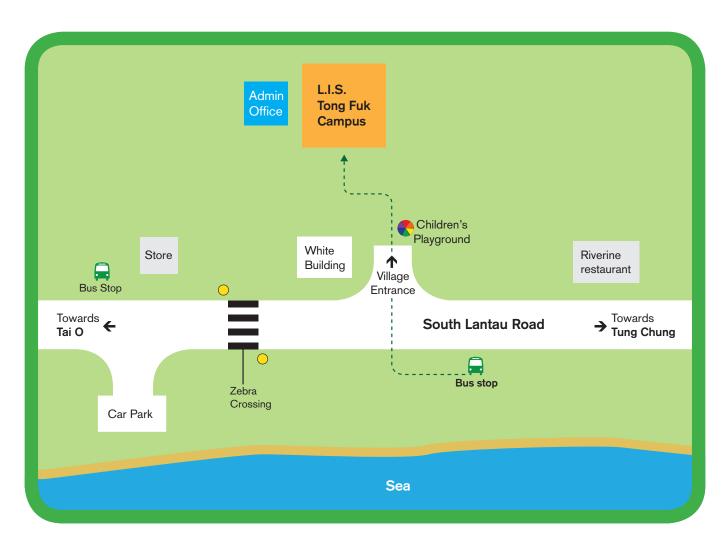

## **Directions:**

bus: no.11 (Tai O) / no.23 (Ngong Ping) from Tung Chung bus terminus.

Once entering Tong Fuk, get off at the 1st bus stop, cross the road and see a white building (left) next to the village entrance.

journey: 30 mins approx. website: www.newlantaobus.com

taxi: use a blue taxi for south Lantau only.

journey: 20 mins approx.

car: from Tung Chung head onto Yu Tung Road then towards Tung Chung Road uphill, go past Shek Mun Kap (1st roundabout) and straight on. Bottom of the hill take a right (2nd roundabout) signposted for Tai O and travel along South Lantau Road (10 mins). Tong Fuk will be in sight when passing by the Riverine restaurant (right), further on you will see a zebra crossing with a nearby car park.