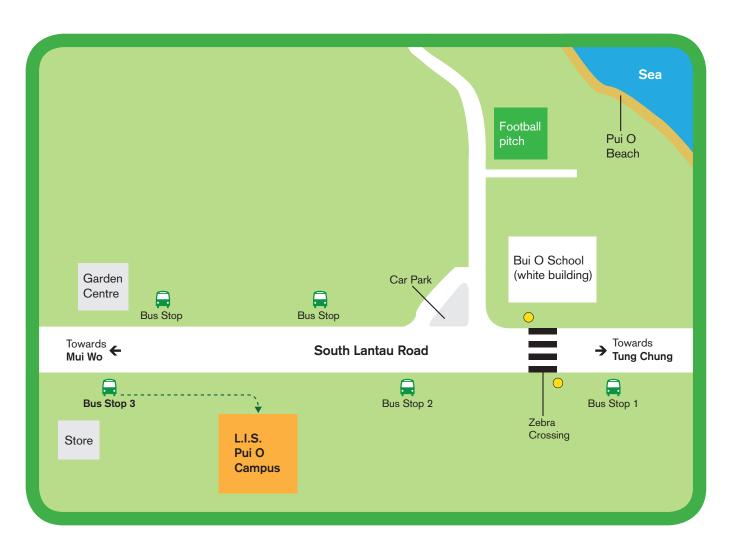

## **Directions:**

bus: no.3M (Mui Wo) from Tung Chung bus terminus.

When entering Pui O, get off at the 3rd bus stop (next to the local store).

journey: 25 mins approx. times: www.newlantaobus.com.

taxi: use a blue taxi for south Lantau only.

journey: 20 mins approx.

car: from Tung Chung head onto Yu Tung Road then towards Tung Chung Road uphill, go past Shek Mun Kap (1st roundabout) straight ahead. Bottom of the hill take a left (2nd roundabout) signposted for Mui Wo, travel along South Lantau Road (5 mins) whereby entering into Pui O. A zebra crossing will be in sight, with a car park situated on the next right.